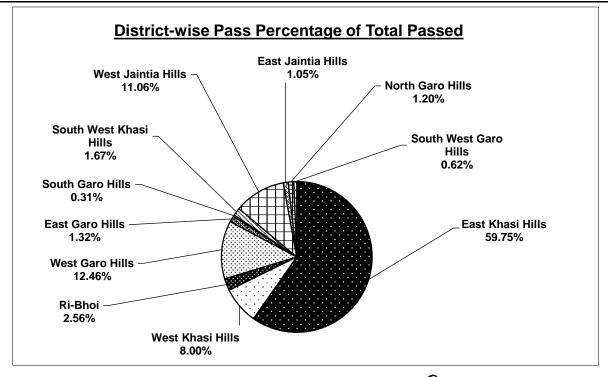

# HIGHER SECONDARY SCHOOL LEAVING CERTIFICATE EXAMINATION, 2020 (SCIENCE STREAM)

**District-wise Percentage of Pass** 

| Districts              | No. of Ca |        |                    |
|------------------------|-----------|--------|--------------------|
| Districts              | Appeared  | Passed | Percentage of Pass |
| East Khasi Hills       | 1904      | 1539   | 80.83              |
| West Khasi Hills       | 260       | 206    | 79.23              |
| Ri-Bhoi                | 80        | 66     | 82.50              |
| West Garo Hills        | 590       | 321    | 54.41              |
| East Garo Hills        | 61        | 34     | 55.74              |
| South Garo Hills       | 10        | 8      | 80.00              |
| South West Khasi Hills | 67        | 43     | 64.18              |
| West Jaintia Hills     | 455       | 285    | 62.64              |
| East Jaintia Hills     | 42        | 27     | 64.29              |
| North Garo Hills       | 78        | 31     | 39.74              |
| South West Garo Hills  | 19        | 16     | 84.21              |
| Grand Total            | 3566      | 2576   | 72.24              |

( T. R. Laloo )
Controller of Examinations,
Meghalaya Board of School Education,

Dated Tura, the 9th July, 2020

Tura