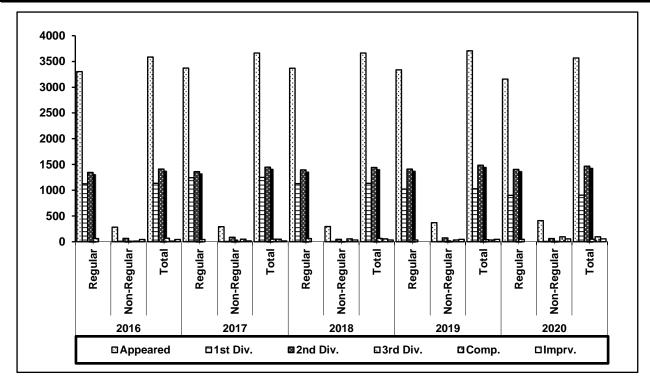

# HIGHER SECONDARY SCHOOL LEAVING CERTIFICATE EXAMINATION, 2020 (SCIENCE STREAM)

STATEMENT OF HSSLC EXAMINATION RESULTS FOR FIVE YEARS (2016-2020)

| Year of     | Category    | Appeared | No. of Candidates Passed |          |          |       |        |       | Pass       |
|-------------|-------------|----------|--------------------------|----------|----------|-------|--------|-------|------------|
| Examination |             |          | 1st Div.                 | 2nd Div. | 3rd Div. | Comp. | Imprv. | Total | Percentage |
|             | Regular     | 3304     | 1124                     | 1346     | 61       | 0     | 0      | 2531  | 76.60      |
| 2016        | Non-Regular | 282      | 10                       | 64       | 8        | 14    | 43     | 139   | 49.29      |
|             | Total       | 3586     | 1134                     | 1410     | 69       | 14    | 43     | 2670  | 74.46      |
| 2017        | Regular     | 3370     | 1242                     | 1361     | 43       | 0     | 0      | 2646  | 78.52      |
|             | Non-Regular | 292      | 7                        | 87       | 6        | 49    | 16     | 165   | 56.51      |
|             | Total       | 3662     | 1249                     | 1448     | 49       | 49    | 16     | 2811  | 76.76      |
|             | Regular     | 3369     | 1129                     | 1396     | 61       | 0     | 0      | 2586  | 76.76      |
| 2018        | Non-Regular | 294      | 5                        | 47       | 4        | 55    | 35     | 146   | 49.66      |
|             | Total       | 3663     | 1134                     | 1443     | 65       | 55    | 35     | 2732  | 74.58      |
|             | Regular     | 3336     | 1021                     | 1410     | 35       | 0     | 0      | 2466  | 73.92      |
| 2019        | Non-Regular | 370      | 7                        | 75       | 4        | 35    | 47     | 168   | 45.41      |
|             | Total       | 3706     | 1028                     | 1485     | 39       | 35    | 47     | 2634  | 71.07      |
| 2020        | Regular     | 3156     | 900                      | 1406     | 46       | 0     | 0      | 2352  | 74.52      |
|             | Non-Regular | 410      | 5                        | 61       | 5        | 96    | 57     | 224   | 54.63      |
|             | Total       | 3566     | 905                      | 1467     | 51       | 96    | 57     | 2576  | 72.24      |

(T. R. Laloo)

Controller of Examinations,
Meghalaya Board of School Education,
Tura

HIGHER SECONDARY SCHOOL LEAVING CERTIFICATE EXAMINATION, 2020 INSTITUTION-WISE PERCENTAGE OF PASS IN THE HSSLC EXAMINATION, 2020 (SCIENCE STREAM)